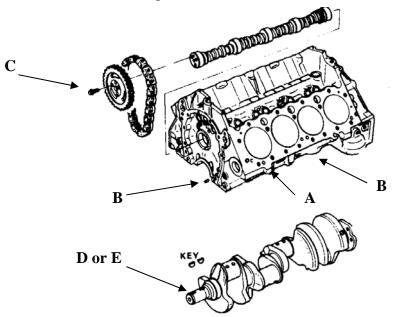

| Part #233                                                       |     |                                  |                                    |
|-----------------------------------------------------------------|-----|----------------------------------|------------------------------------|
| Location                                                        | Qty | Contents                         | Description                        |
| Α                                                               | 4   | Head Dowel                       | .3125 x .565                       |
| В                                                               | 2   | Timing Cover / Oil Pump<br>Dowel | .2466 x .630                       |
| С                                                               | 3   | Cam Bolt                         | 5/16-18 x 3/4 Cap Screw, Hex Drive |
| D                                                               | 1   | Woodruff Key                     | 3/16 x 1-3/8                       |
| E                                                               | 2   | Woodruff Key                     | 3/16 x 3/4                         |
| *All components should be assembled per O.E.M. recommendations. |     |                                  |                                    |